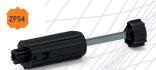

## **Short caps**

ZF54 Lgth 65 mm

Mounted on pin dia. 12 mm.Gear transmission by means of either jaw coupling hub or 10 mm square. Weight capacity per cap: 8 kg.

Gear transmission by means of either jaw coupling hub or 10 mm square. Weight capacity per cap: 8 kg.