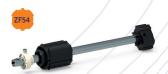

## **Short caps**

ZF54 Lgth 65 mm

Mounted on pin dia. 12 mm.Gear transmission by means of either jaw coupling hub or 10 mm square. Weight capacity per cap: 8 kg.

Gear transmission by means of either jaw coupling hub or 10 mm square. Weight capacity per cap: 8 kg.