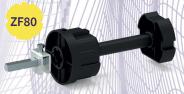

## **Short caps**

ZF54 Lgth 65 mm

Mounted on pin dia. 12 mm.Gear transmission by means of either jaw coupling hub or 10 mm square. Weight capacity per cap: 8 kg.

Gear transmission by means of either jaw coupling hub or 10 mm square. Weight capacity per cap: 8 kg.