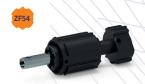

## **Short caps**

ZF54 Lgth 65 mm

Mounted on pin dia. 12 mm.Gear transmission by means of either jaw coupling hub or 10 mm square. Weight capacity per cap: 8 kg.

Gear transmission by means of either jaw coupling hub or 10 mm square. Weight capacity per cap: 8 kg.