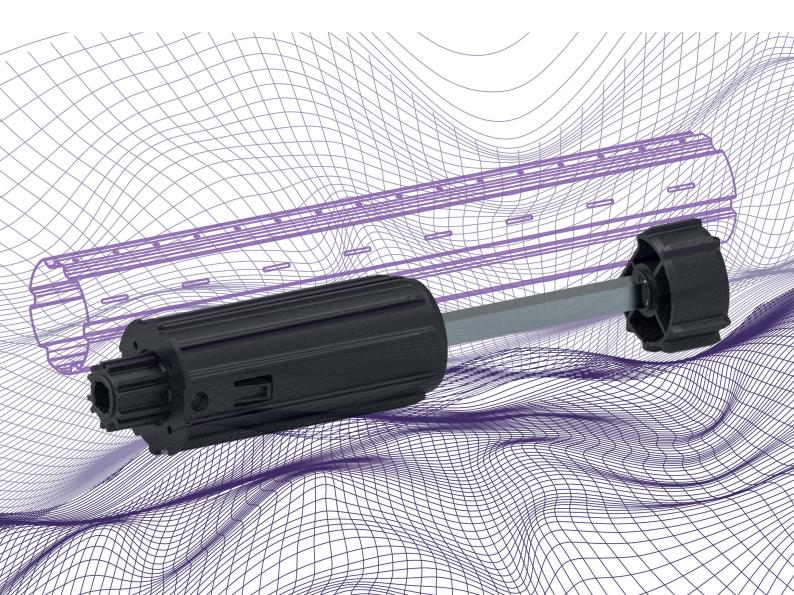

# **Caps & Dummy Ends** for ZF Tubes



## Retractable caps

Item no. A490A

Mounted on ball bearings, bore dia. 18. Gear transmission by means of 10 mm square. Weight capacity per retracted cap: 10 kg.

## Caps with shaft



Item no. A850



Item no. A296

Mounted with pin bracket. Gear transmission by means of jaw coupling hub. Weight capacity per cap: 8 kg.

## **Short caps**

ZF54 Lgth 65 mm



Mounted on pin dia. 12 mm.Gear transmission by means of either jaw coupling hub or 10 mm square. Weight capacity per cap: 8 kg.





Gear transmission by means of either jaw coupling hub or 10 mm square. Weight capacity per cap: 8 kg.

# Multipurpose dummy ends



Item no. A850B

Mounted with pin bracket. Gear transmission by means of jaw coupling hub. Weight capacity per dummy end: 20 kg.



#### Item no. A292

Mounted with pin bra