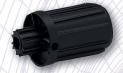

## Retractable caps

Item no. A490A

Mounted on ball bearings, bore dia. 18. Gear transmission by means of 10 mm square. Weight capacity per retracted cap: 10 kg.