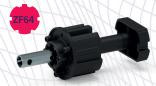

## **Short caps**

ZF54 Lgth 65 mm

Mounted on pin dia. 12 mm.Gear transmission by means of either jaw coupling hub or 10 mm square. Weight capacity per cap: 8 kg.

Gear transmission by means of either jaw coupling hub or 10 mm square. Weight capacity per cap: 8 kg.