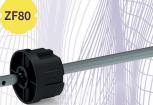

## Retractable caps

Item no. A490A

Mounted on ball bearings, bore dia. 18. Gear transmission by means of 10 mm square. Weight capacity per retracted cap: 10 kg.