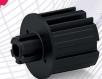

## Caps with shaft

Item no. A850

Item no. A296

Mounted with pin bracket. Gear transmission by means of jaw coupling hub. Weight capacity per cap: 8 kg.