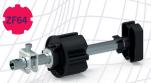

#### Item no. A342

Mounted with pin bracket. Gear transmission by means of jaw coupling hub. Weight capacity per dummy end: 25 kg.